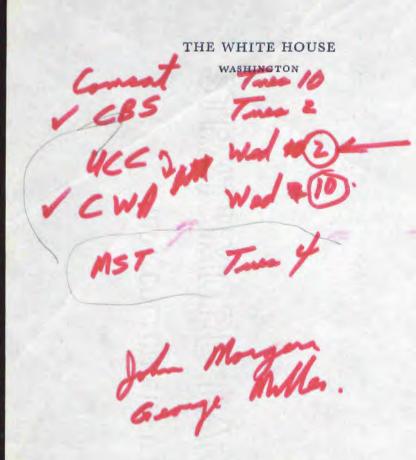

### Tuesday, November 4, 1969

\* 10:00 a.m. COMSAT

Rm. 110

Joseph Charyk, President Gen. James McCormack, Chairman

10:45 a.m. All will be joined by Domsat Working Group Rm. 208 and others from Comsat

\* 2:00 p.m. COLUMBIA BROADCASTING SYSTEM

### Wednesday, November 5, 1969

A W. T. C

\* 10:00 a.m. COMMUNICATIONS WORKERS OF AMERICA Rm. 110

Joseph Beirne, President John Morgan, Administrative Assistant George Miller

10:45 a.m. All will be joined by Domsat Working Group Rm. 272

Thursday, November 6, 1969

UNIVERSITY COMPUTING COMPANY

\* 2:00 p.m. Martin Hoffman, Assistant General Counsel Rm. 110

Seymour Joffee David Foster Ed Berg

2:45 p.m. All will be joined by Domsat Working Group Rm. 272