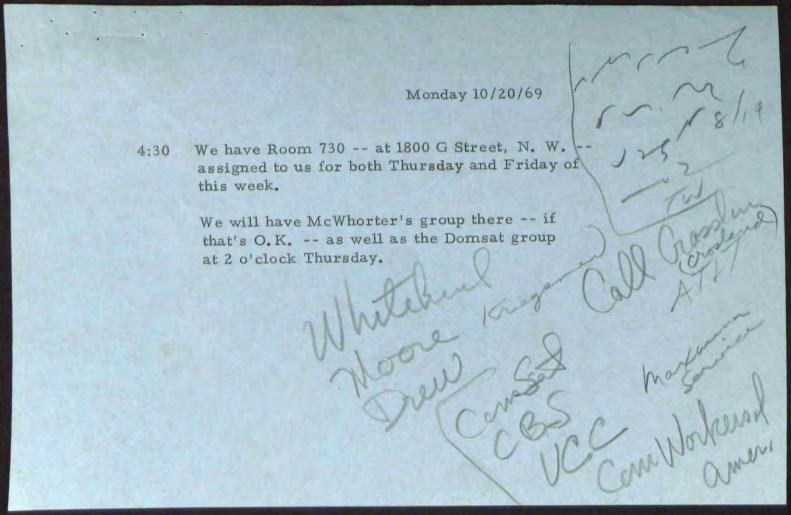

### Monday 10/20/69

4:30 We have Room 730 -- at 1800 G Street, N. W. -- assigned to us for both Thursday and Friday of this week.

We will have McWhorter's group there -- if that's O.K. -- as well as the Domsat group at 2 o'clock Thursday.