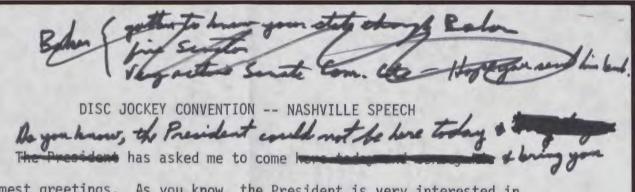

#### DISC JOCKEY CONVENTION -- NASHVILLE SPEECH

I am pleased to be here as the President's representative and convey his warmest greetings; especially since last week the President declared October as Country Music Month.

As you can realize, the President's schedule was extremely tight and would not permit him to come. But he did want me on his behalf to wish the Grand Ole Opry a happy 47th birthday and congratulate SESAC on the occasion of its Eighth Annual Awards Banquet.

You can see, therefore, why I am glad to be here and express both the President's and my appreciation to the organization and people behind country music. Thank you and keep up the good work.

warmest greetings. As you know, the President is very interested in country music. In April of 1970, the President had "An Evening at The White House" which starred Johnny Cash. Johnny has since been in to see the President and is a member of one of the President's Advisory Councils.

The President also asked me to wish the Grand Ole Opry a happy
47th birthday celebration

We all recognize the importance of country music today. It is great music and an institution of its own in the finest American tradition. And its importance is growing by leaps and bounds. In 1961, there were only 21 full time country music stations in the U.S.

You can see, therefore, why I am glad to be here, express both the President's and my appreciation to the examination people behind country music. Thank you and keep up the good work.

3:00

Brian advises Mr. Whitehead will go to Tennessee on Thursday, Oct. 19, to attend the 47th Annual Disc Jockey Convention -- Sen. Baker's office is arranging the invitation.