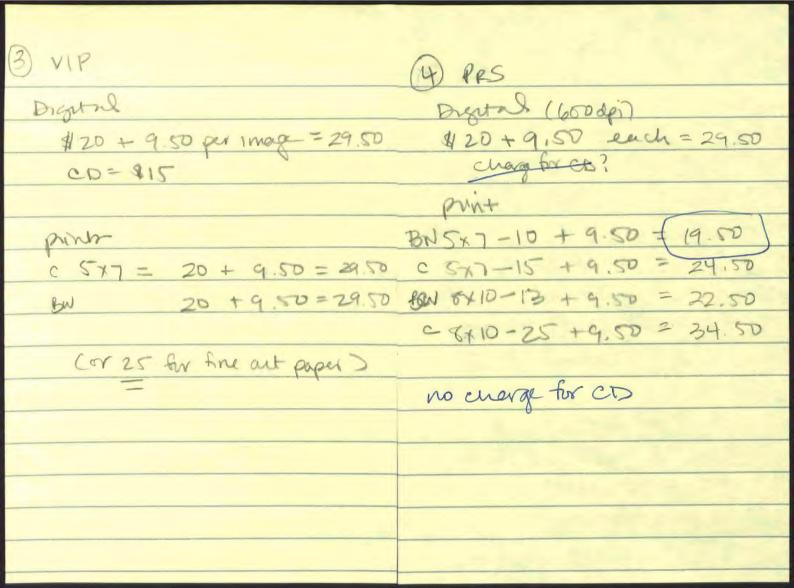

# PHOTOGRAPHIC PRINT REPRODUCTIONS

| PRINT SIZE* | FINE ART PAPER** | PHOTO PAPER** |
|-------------|------------------|---------------|
| 8 X 10      | \$25.00          | \$20.00       |
| 11 X 14     | 35.00            | 25.00         |
| 16 X 20     | 65.00            | 35.00         |
| 20 X 24     | 75.00            | 60.00         |

10 MEG SCAN (@ 600 dpi, tiff, 4x5 grayscale): \$15.00

20 MEG SCAN (@ 600 dpi, tiff, 8x10 grayscale): \$20.00

30 MEG SCAN (@ 600 dpi, tiff, 5x7 color): \$30.00

40 MEG SCAN (@ 600 dpi, tiff, 8x10 color): \$40.00

There is a \$9.50 charge per item imposed by NARA which must be added to the reproduction item cost.

ORDER TOTAL

Orders under \$100.00 (US Mail): Orders over \$101.00 (UPS):

U.S. \$20.00

INTERNATIONAL

\$85.00