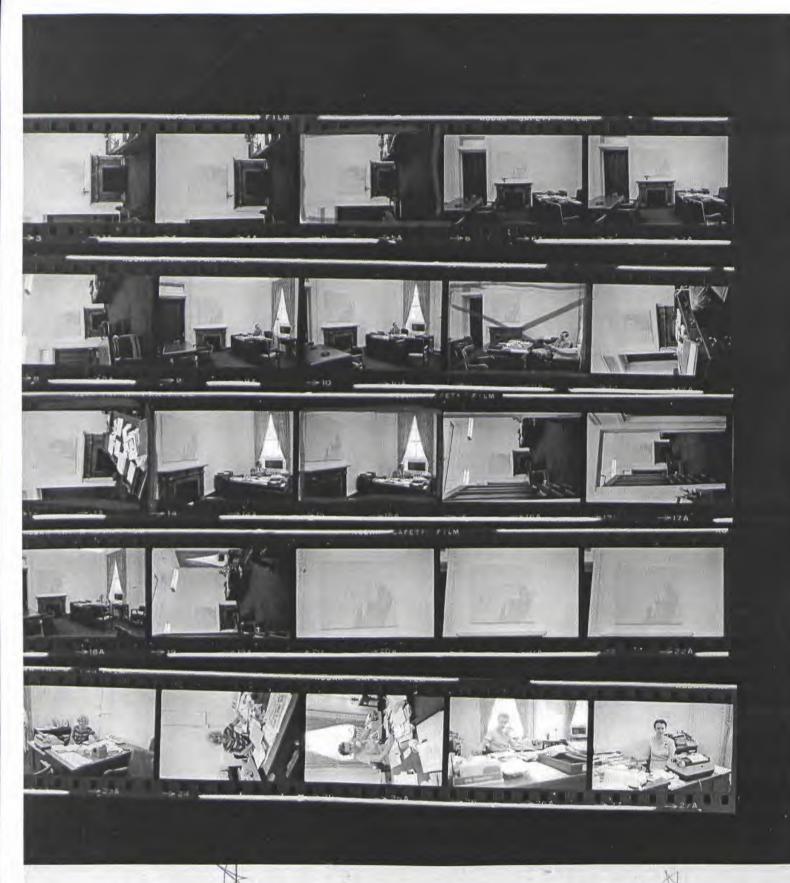

Alexandria Photo and Digital 3618 King Street Alexandria, VA 22302 (703) 379-6206 thumbrail images from Steams contact Sheets WEITINFEX MOOL XSE adeopas